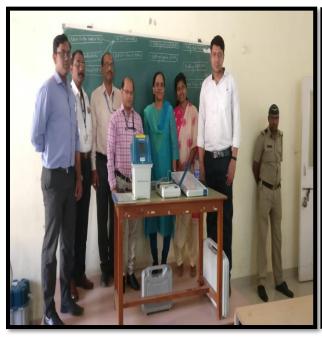

## Chandrabhan Sharma College

of Arts, Science & Commerce (Affiliated to The University of Mumbai) Accredited by NAAC 'B+'

#### **PHOTOS**

Date: 27th September,2018

Event: EXPERT GUIDANCE LECTURE ON "PRIVACY AND SPACE FOR GIRLS"

**<u>DESCRIPTION</u>**: An expert guidance lecture on "Privacy and space for girls" had been Organized by WDC committee of the college in order to enable female students of the college to have insightful knowledge over the above-mentioned topic.