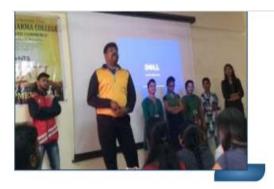

## SELF DEFENCE TRAINING PROGRAMME REPORT

On the 14<sup>th</sup> of July, 2018, the Women Development Cell and Gymkhana jointly hosted a self**defence training program** exclusively for girls. The session took place from 10 am to 12 pm and was conducted by two skilled trainers, Sayali Borker and Ankita Parab. The event commenced with a warm welcome speech delivered by coordinator Ms. Bharati Sridhara, followed by the trainers being felicitated for their valuable contribution. The trainers effectively showcased various self-defence techniques, inspiring and motivating the attending students. A total of 29 students actively participated in the workshop, finding it extremely beneficial and captivating.

#### **PHOTOS**

Date: 14th July, 2018 Event: WOMEN SELF DEFENCE TRAINING PROGRAMME

Mrs. Bharti Sridhara WDC Convenor

Spharati

Dr. Chitra Natarajan Principal

Chandrabhan Sharma College of Arts, Science & Commerce Powai-Vihar, Powai, Mumbai - 400 076 Tel. 25704526 / 25704530