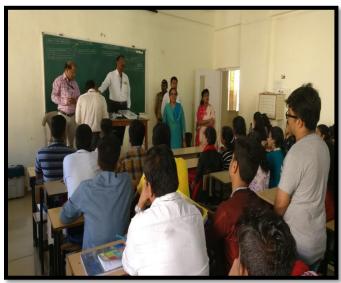

## Chandrabhan Sharma College

of Arts, Science & Commerce (Affiliated to The University of Mumbai) Accredited by NAAC 'B+'

#### **PHOTOS**

Date: 27th September,2018

Event: EXPERT GUIDANCE LECTURE ON "PRIVACY AND SPACE FOR GIRLS"

**<u>DESCRIPTION</u>**: An expert guidance lecture on "Privacy and space for girls" had been Organized by WDC committee of the college in order to enable female students of the college to have insightful knowledge over the above-mentioned topic.