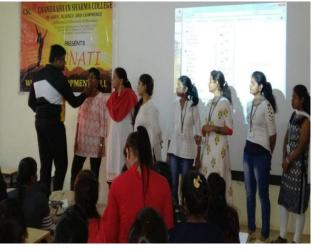

#### **PHOTOS**

Date: 27th September,2018

Event: EXPERT GUIDANCE LECTURE ON "PRIVACY AND SPACE FOR GIRLS"

**<u>DESCRIPTION</u>**: An expert guidance lecture on "Privacy and space for girls" had been Organized by WDC committee of the college in order to enable female students of the college to have insightful knowledge over the above-mentioned topic.