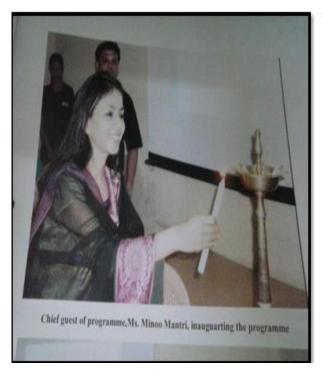

#### REPORT

The Women Development Cell at Chandrabhan Sharma College recently hosted an insightful event titled "Privacy and Space for Girls" This expert guidance session took place on the 27th of September, 2018, in Room No. 502 at 9:00 am. Ms. Minoo Mantri, a distinguished expert, delivered a lecture on the subject matter, addressing the students. The program commenced with a formal introduction of Ms. Minoo Mantri, followed by a felicitation ceremony led by Vice Principal Dr. Pratima Singh. The session garnered enthusiastic participation from a total of 46 students as attendees. The event concluded with a vote of thanks delivered by the Student President of the Women Development Cell.

#### **PHOTOS**

Date: 27th September,2018

Event: EXPERT GUIDANCE LECTURE ON "PRIVACY AND SPACE FOR GIRLS"

**<u>DESCRIPTION</u>**: An expert guidance lecture on "Privacy and space for girls" had been Organized by WDC committee of the college in order to enable female students of the college to have insightful knowledge over the above-mentioned topic.