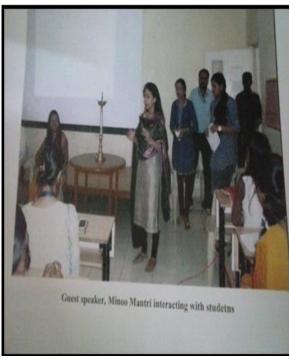

#### REPORT

The Women Development Cell at Chandrabhan Sharma College recently hosted an insightful event titled "Privacy and Space for Girls" This expert guidance session took place on the 27th of September, 2018, in Room No. 502 at 9:00 am. Ms. Minoo Mantri, a distinguished expert, delivered a lecture on the subject matter, addressing the students. The program commenced with a formal introduction of Ms. Minoo Mantri, followed by a felicitation ceremony led by Vice Principal Dr. Pratima Singh. The session garnered enthusiastic participation from a total of 46 students as attendees. The event concluded with a vote of thanks delivered by the Student President of the Women Development Cell.

#### **PHOTOS**

Date: 27th September,2018

Event: EXPERT GUIDANCE LECTURE ON "PRIVACY AND SPACE FOR GIRLS"

**<u>DESCRIPTION</u>**: An expert guidance lecture on "Privacy and space for girls" had been Organized by WDC committee of the college in order to enable female students of the college to have insightful knowledge over the above-mentioned topic.