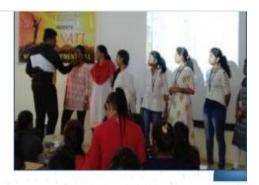

#### REPORT

The Women Development Cell at Chandrabhan Sharma College recently hosted an insightful event titled "Privacy and Space for Girls" This expert guidance session took place on the 27th of September, 2018, in Room No. 502 at 9:00 am. Ms. Minoo Mantri, a distinguished expert, delivered a lecture on the subject matter, addressing the students. The program commenced with a formal introduction of Ms. Minoo Mantri, followed by a felicitation ceremony led by Vice Principal Dr. Pratima Singh. The session garnered enthusiastic participation from a total of 46 students as attendees. The event concluded with a vote of thanks delivered by the Student President of the Women Development Cell.

#### **PHOTOS**

Date: 27th September,2018

Event: EXPERT GUIDANCE LECTURE ON "PRIVACY AND SPACE FOR GIRLS"

**<u>DESCRIPTION</u>**: An expert guidance lecture on "Privacy and space for girls" had been Organized by WDC committee of the college in order to enable female students of the college to have insightful knowledge over the above-mentioned topic.