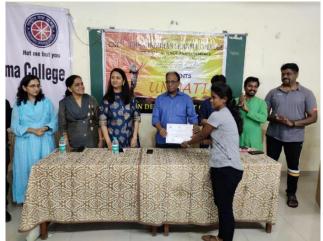

#### **PHOTOS**

Date: 27th September,2018

Event: EXPERT GUIDANCE LECTURE ON "PRIVACY AND SPACE FOR GIRLS"

**<u>DESCRIPTION</u>**: An expert guidance lecture on "Privacy and space for girls" had been Organized by WDC committee of the college in order to enable female students of the college to have insightful knowledge over the above-mentioned topic.