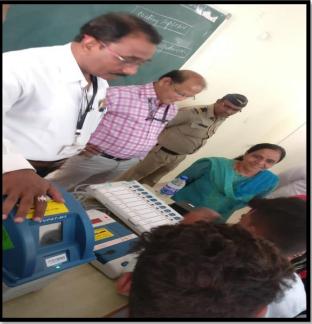

## Chandrabhan Sharma College

of Arts, Science & Commerce (Affiliated to The University of Mumbai) Accredited by NAAC 'B+'

#### **PHOTOS**

Date: 27th September,2018

Event: EXPERT GUIDANCE LECTURE ON "PRIVACY AND SPACE FOR GIRLS"

**<u>DESCRIPTION</u>**: An expert guidance lecture on "Privacy and space for girls" had been Organized by WDC committee of the college in order to enable female students of the college to have insightful knowledge over the above-mentioned topic.