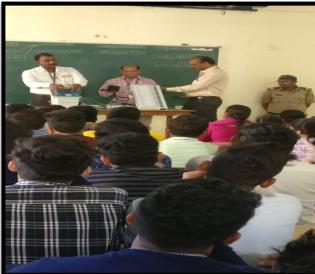

## Chandrabhan Sharma College

of Arts, Science & Commerce (Affiliated to The University of Mumbai) Accredited by NAAC 'B+'

#### **PHOTOS**

Date: 27th September,2018

Event: EXPERT GUIDANCE LECTURE ON "PRIVACY AND SPACE FOR GIRLS"

**<u>DESCRIPTION</u>**: An expert guidance lecture on "Privacy and space for girls" had been Organized by WDC committee of the college in order to enable female students of the college to have insightful knowledge over the above-mentioned topic.