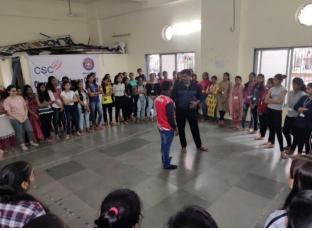

#### **PHOTOS**

Date: 08th December,2018

**Event: "Mission Sahasi"** 

Mrs. Bharti Sridhara WDC Convenor

Spharati'

Dr. Chitra Natarajan Principal

of Arts, Science & Commerce Powai-Vihar, Powai, Mumbai - 400 076 Tel. 25704526 / 25704530